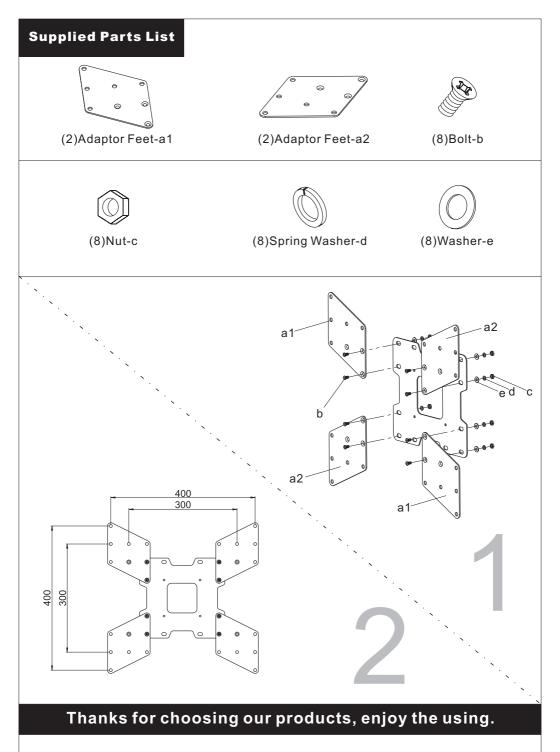

## UNPACKING INSTRUCTIONS

- Carefully open the carton, remove contents and lay out on cardboard or other protective surface to avoid damage.
- Check package contents against the Supplied Parts List in the next page to assure that all components were received undamaged. Do not use damaged or defective parts.
- Carefully read all instructions before attempting installation.